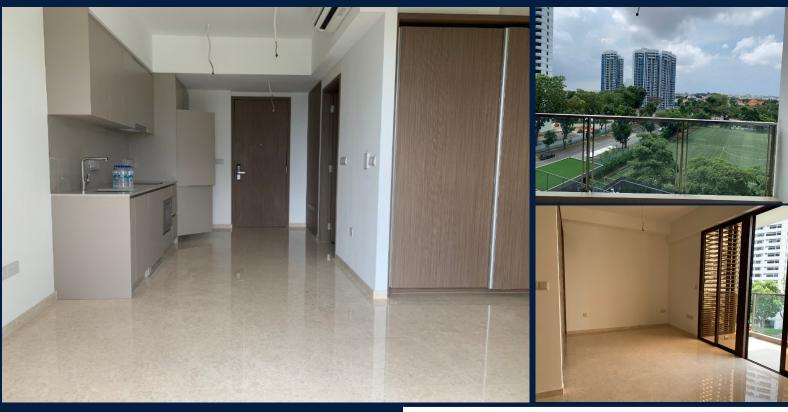

## **RESIDENTIAL - CONDOMINIUM**

SEASIDE RESIDENCES, 18, SIGLAP LINK, EAST **COAST, MARINE PARADE, SINGAPORE 448873** 

**LISTING ID:** SGLA48647725 **TENURE: LEASEHOLD** ■ TITLE: STRATA TITLE **SIZE BUILT-UP:** 506SQFT (47SQM)

SIZE LAND: N/A ■ NO. OF FLOORS: N/A FLOOR/LEVEL: N/A - N/A **BED ROOMS: BATH ROOMS:** 

**MAIDS ROOMS:** N/A ■ PARKING SPACES: N/A **LAYOUT TYPE:** N/A

**NORTH WEST ■ FACING: ■ VIEWING: CITY VIEW** 

S\$1,010,000 NEGOTIABLE 1,996PSF (21,485PSM) 2021, 0YRS **SELLING PRICE:** 

**■ COMPLETION YEAR:** 

**CONDITION:** PARTIALLY RENOVATED **FURNISHING:** PARTIALLY FURNISHED

**LISTING DATE:** MAY 24, 2021